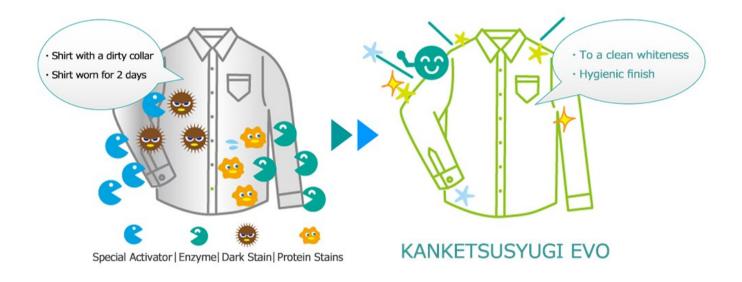

## KANKETSUSYUGI EVO is very popular with dry cleaners who emphasize the cleaning quality for shirts!

## Featured:

- The latest one-shot detergent that cleans stubborn stains on shirts (shirts worn for 2 days).
- A special enzyme removes dirt that has penetrated into the fibers of the collar and sleeves, improving the white color!
- Amazing detergency and even clean white make the highest quality shirts.